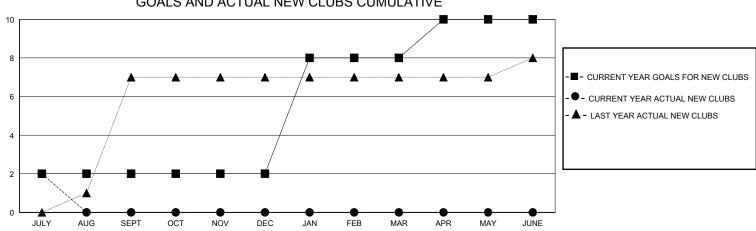

## MONTHLY MEMBERSHIP PROGRESS REPORT

District 324 D

Results as of: 7/31/2024

| GMT:          |               | LOC         | CATION INDIA  |                       |                        |                         | GMT CA                                             |  |  |
|---------------|---------------|-------------|---------------|-----------------------|------------------------|-------------------------|----------------------------------------------------|--|--|
|               | Club          | os          |               | Members               |                        |                         |                                                    |  |  |
|               | RESULTS FOR   | R 2024-2025 |               | RESULTS FOR 2024-2025 |                        |                         |                                                    |  |  |
| QUARTER       | NEW CLUB GOAL | NEW CLUBS   | DROPPED CLUBS | QUARTER MEM           | BER GROWTH NET<br>GOAL | MEMBER GROWTH<br>ACTUAL | DROPPED<br>MEMBERS ACTUAL<br>(including transfers) |  |  |
| JULY/AUG/SEPT | 2             | 2           | 0             | JULY/AUG/SEPT         | 40                     | 75                      | 4                                                  |  |  |
| OCT/NOV/DEC   | 0             | 0           | 0             | OCT/NOV/DEC           | 0                      | 0                       | 0                                                  |  |  |
| JAN/FEB/MAR   | 6             | 0           | 0             | JAN/FEB/MAR           | 120                    | 0                       | 0                                                  |  |  |
| APR/MAY/JUNE  | 2             | 0           | 0             | APR/MAY/JUNE          | 40                     | 0                       | 0                                                  |  |  |