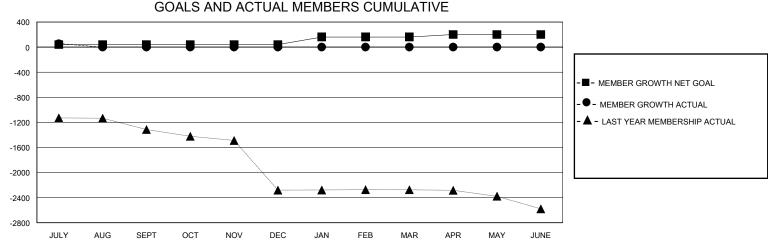

## MONTHLY MEMBERSHIP PROGRESS REPORT

District 324 D

Results as of: 7/31/2024

| GMT:          |               | LOC         | CATION INDIA  |                       |                        |                         | GMT CA                                             |  |  |
|---------------|---------------|-------------|---------------|-----------------------|------------------------|-------------------------|----------------------------------------------------|--|--|
|               | Club          | os          |               | Members               |                        |                         |                                                    |  |  |
|               | RESULTS FOR   | R 2024-2025 |               | RESULTS FOR 2024-2025 |                        |                         |                                                    |  |  |
| QUARTER       | NEW CLUB GOAL | NEW CLUBS   | DROPPED CLUBS | QUARTER MEM           | BER GROWTH NET<br>GOAL | MEMBER GROWTH<br>ACTUAL | DROPPED<br>MEMBERS ACTUAL<br>(including transfers) |  |  |
| JULY/AUG/SEPT | 2             | 2           | 0             | JULY/AUG/SEPT         | 40                     | 75                      | 4                                                  |  |  |
| OCT/NOV/DEC   | 0             | 0           | 0             | OCT/NOV/DEC           | 0                      | 0                       | 0                                                  |  |  |
| JAN/FEB/MAR   | 6             | 0           | 0             | JAN/FEB/MAR           | 120                    | 0                       | 0                                                  |  |  |
| APR/MAY/JUNE  | 2             | 0           | 0             | APR/MAY/JUNE          | 40                     | 0                       | 0                                                  |  |  |